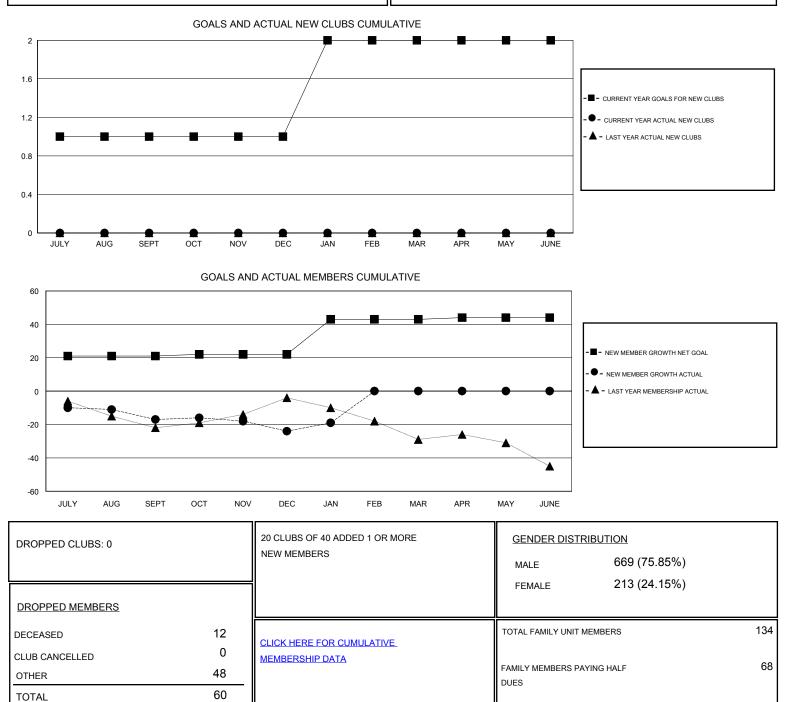

## LOCATION SOUTH CAROLINA

GMT CA

| Clubs                 |               |           |               | Members               |                                                                |                                                              |                                                    |
|-----------------------|---------------|-----------|---------------|-----------------------|----------------------------------------------------------------|--------------------------------------------------------------|----------------------------------------------------|
| RESULTS FOR 2016-2017 |               |           |               | RESULTS FOR 2016-2017 |                                                                |                                                              |                                                    |
| QUARTER               | NEW CLUB GOAL | NEW CLUBS | DROPPED CLUBS | QUARTER               | NEW MEMBER GROWTH<br>NET GOAL (not reinstated<br>or transfers) | NEW MEMBER<br>GROWTH ACTUAL (not<br>reinstated or transfers) | DROPPED<br>MEMBERS ACTUAL<br>(including transfers) |
| JULY/AUG/SEPT         | 1             | 0         | 0             | JULY/AUG/SEPT         | 21                                                             | 15                                                           | 32                                                 |
| OCT/NOV/DEC           | 0             | 0         | 0             | OCT/NOV/DEC           | 1                                                              | 13                                                           | 20                                                 |
| JAN/FEB/MAR           | 1             | 0         | 0             | JAN/FEB/MAR           | 21                                                             | 13                                                           | 8                                                  |
| APR/MAY/JUNE          | 0             | 0         | 0             | APR/MAY/JUNE          | 1                                                              | 0                                                            | 0                                                  |